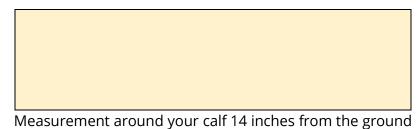

# **Step-Smart Boot Order Form**

| Your Name:    | <br> |  |
|---------------|------|--|
|               |      |  |
| Your Address: |      |  |

\*\*\*ONLY IF ORDERING THE CUFFED CALF SECTION\*\*\*

medsarement around your can 14 menes from the gre

#### How to Measure for the Cuffed Calf Section:

- 1. Stand Up
- 2. Using a ruler measure from the floor to 14 inches up your leg and place a small mark
- 3. Using either a body measuring tape or using a piece of string circle around your leg and note measurement in the yellow box above. Nearest half inch is fine for measurements.
- 4. More of a visual learner, try this video: <a href="https://youtu.be/znloeEdB5ZM">https://youtu.be/znloeEdB5ZM</a>
- 5. If you have more questions call us: 207-885-0414, We Are Available: M-F 9:00am-5:30pm EST