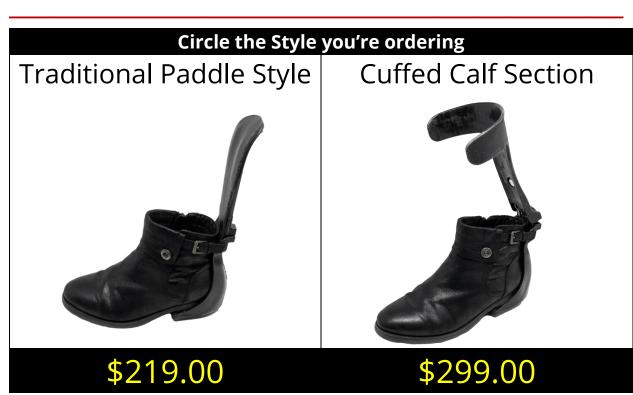

# **Step-Smart Boot Order Form**

| Your Name:    | <br> |  |
|---------------|------|--|
|               |      |  |
| Your Address: |      |  |

\*\*\*ONLY IF ORDERING THE CUFFED CALF SECTION\*\*\*

medsarement around your can 14 menes from the gre

### **Step-Smart Boot Order Form**